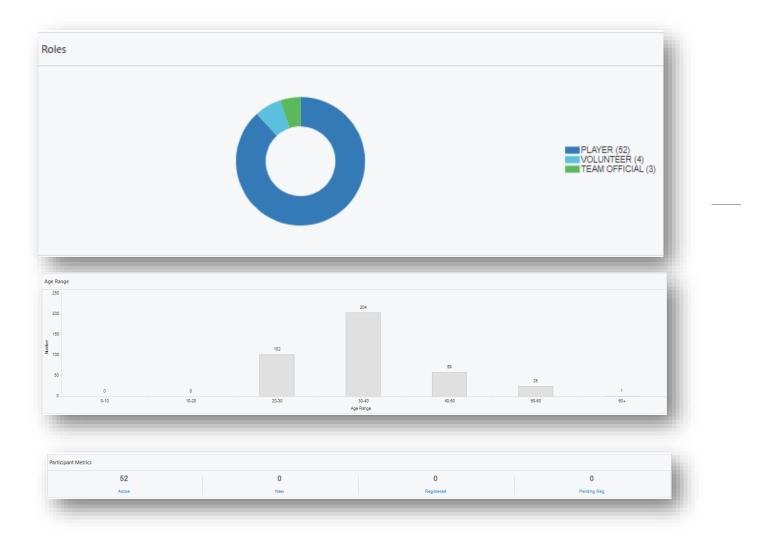

### Data Analysis and Demographics Dashboard

The Data Analysis and Demographics Dashboard provides a visual display of key performance indicators for Organisations. It acts as a central hub connecting to multiple data points across resultsvault, providing opportunities for hidden insights in your sport's participant and entity data.

Menu: 'Home' icon> view Dashboard

Dashboard menu:

- Participant metrics Active, New, registered and Pending Registrations
- Roles
- Gender
- Age Range

| Gender |                    |
|--------|--------------------|
|        |                    |
|        | M (271)<br>F (120) |
|        |                    |