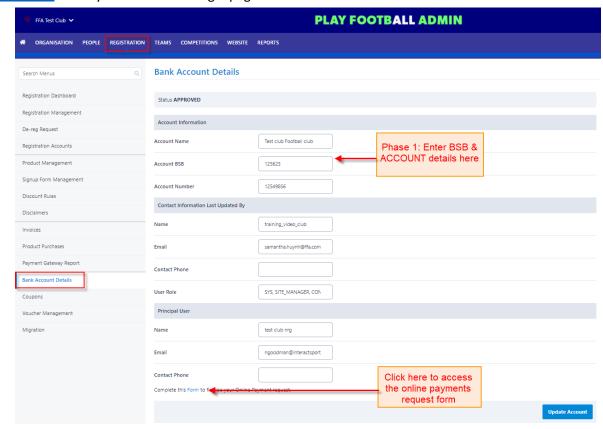

## Phase 1:

- 1. Select Registration, then select 'Bank Account Details'
- 2. Enter in the Clubs BSB and Account number
- 3. Select Update

Details listed on PlayFootball are used for verification purposes only and does not mean you are setup to accept online payments, please complete phase 2.

## Phase 2:

- 1. Select 'Form' (hyperlink located at the bottom of the Bank Account Details page)
- 2. Complete the Online Payment Request Form
- 3. Click 'Submit Form'

[!] Your request is now <u>PENDING</u>; clubs will not be able to accept online payments until a confirmation email has been received